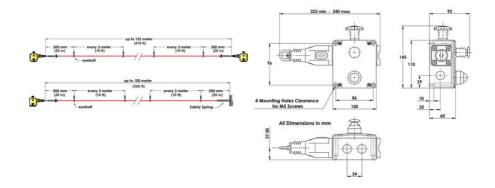

## PRODUCT DESCRIPTION

The GLHL/R is a robust die-cast Heavy Duty Safety Rope Pull Switch designed to protect long conveyor lengths where protection is required up to 125m using two switches or up to 100m using a single switch. The die-cast housings are robust to survive indoor or outdoor use.

They can be used to complement the GLHD versions at each end of the rope span.

| al reliability B10d       1.5 x 10° operations at 100mA load         4 x M5       214 years         1 temperature       -25°C +80°C         <1.0 x 10-7 |
|---------------------------------------------------------------------------------------------------------------------------------------------------------|
| 214 years temperature -25°C +80°C                                                                                                                       |
| temperature -25°C +80°C                                                                                                                                 |
| •                                                                                                                                                       |
| <1.0 x 10 <sup>-7</sup>                                                                                                                                 |
|                                                                                                                                                         |
| n 125m                                                                                                                                                  |
| sion device IDEM tensioner/gripper (quick fixing)                                                                                                       |
| 4.00mm outside diameter. Steel inner - PVC sheath                                                                                                       |
| uit overload protection Fuse externally 10A(FF)                                                                                                         |
| i use externally 10A(11)                                                                                                                                |
| orce (typical mid setting)  130 N                                                                                                                       |
|                                                                                                                                                         |
| orce (typical mid setting) 130 N                                                                                                                        |
| orce (typical mid setting)  130 N  Clamp up to 2.5mm² conductors                                                                                        |
| IDEM tensioner/gripper (quick fixing)  4.00mm outside diameter. Steel inner - PVC sheath                                                                |