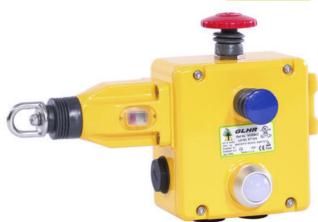

## IDEM HEAVY DUTY SAFETY ROPE PULL SWITCH (LEFT HAND) GLHL & (RIGHT HAND) GLHR

141037-FZ GLHL M20 '4NC 2NO'

- Can be used up to 100m in length using just one switch
- 4NC 2NO contacts to ensure flexibility
- Duel colour LED
- ATEX version available

## PRODUCT DESCRIPTION

The GLHL/R is a robust die-cast Heavy Duty Safety Rope Pull Switch designed to protect long conveyor lengths where protection is required up to 125m using two switches or up to 100m using a single switch. The die-cast housings are robust to survive indoor or outdoor use.

A bi-colour LED ensures switch status can be seen easily from a distance. They have 4NC 2NO contacts to ensure flexibility with all modern control applications and optional Explosion Proof contact blocks are available.